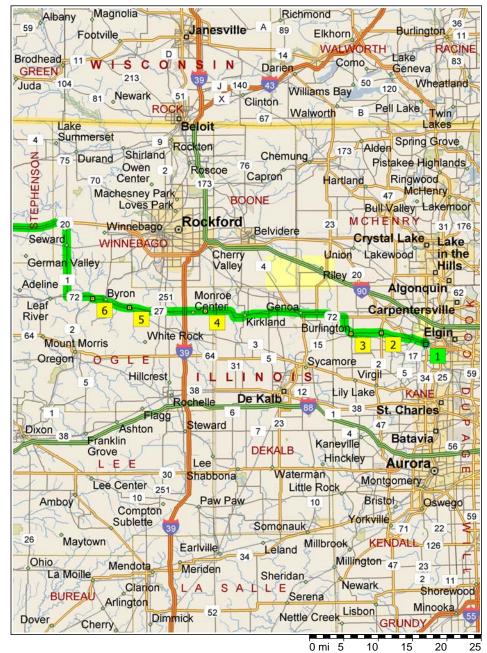

## galena100106

133.3 miles; 3 hours, 50 minutes

| 10:00 AM | 0.0 mi  | <ol> <li>Depart International House of Pancakes [101 S<br/>Randall Rd, Elgin, IL 60123, (847) 289-4801] on<br/>CR-34 [S Randall Rd] (North) for 0.3 mi</li> </ol> |
|----------|---------|-------------------------------------------------------------------------------------------------------------------------------------------------------------------|
| 10:00 AM | 0.3 mi  | Turn LEFT (South-West) onto Ramp for 0.2 mi towards US-20 / Rockford                                                                                              |
| 10:01 AM | 0.6 mi  | Bear RIGHT (West) onto US-20 for 1.7 mi                                                                                                                           |
| 10:04 AM | 2.3 mi  | Bear LEFT (West) onto CR-22 [Plank Rd] for 4.7 mi                                                                                                                 |
| 10:12 AM | 7.0 mi  | 2 At 43 Plank Rd, Hampshire, IL 60140, stay on<br>CR-22 [Plank Rd] (West) for 4.4 mi                                                                              |
| 10:20 AM | 11.4 mi | Bear RIGHT (North-West) onto CR-11 [N Main St] for 65 yds                                                                                                         |
| 10:20 AM | 11.4 mi | Turn LEFT (South-West) onto CR-38 [Plank Rd] for 54 yds                                                                                                           |
| 10:20 AM | 11.4 mi | 3 At Plank Rd, Burlington, IL 60109, return East on<br>CR-38 [Plank Rd] for 54 yds                                                                                |
| 10:21 AM | 11.5 mi | Turn LEFT (North-West) onto CR-11 [N Main St] for 142 yds                                                                                                         |
| 10:21 AM | 11.5 mi | Bear LEFT (West) onto CR-46 [N Main St] for 2.7 mi                                                                                                                |
| 10:27 AM | 14.3 mi | Turn LEFT (West) onto SR-72 for 20.0 mi                                                                                                                           |
| 10:58 AM | 34.3 mi | Continue (West) on SR-27 [SR-72] for 1.2 mi                                                                                                                       |
| 11:00 AM | 35.5 mi | 4 At 19970 SR-72, Monroe Center, IL 61052, stay on<br>SR-27 [SR-72] (West) for 10.9 mi                                                                            |
| 11:19 AM | 46.4 mi | Turn RIGHT (North) onto E Main St for 0.3 mi                                                                                                                      |
| 11:20 AM | 46.7 mi | 5 At Rich and Connies [116 E Main St, Stillman<br>Valley, IL 61084, Tel: (815) 645-2261], stay on E<br>Main St (West) for 43 yds                                  |
| 11:20 AM | 46.7 mi | Turn LEFT (South) onto N Walnut St for 109 yds                                                                                                                    |
| 11:21 AM | 46.8 mi | Turn RIGHT (West) onto SR-27 [SR-72] for 4.4 mi                                                                                                                   |
| 11:29 AM | 51.2 mi | Turn LEFT (West) onto SR-2 [W Blackhawk Dr] for 1.3 mi                                                                                                            |
| 11:32 AM | 52.4 mi | Continue (West) on SR-72 for 0.1 mi                                                                                                                               |
| 11:32 AM | 52.6 mi | 6 At 6058 SR-72, Byron, IL 61010, stay on SR-72<br>(West) for 3.8 mi                                                                                              |