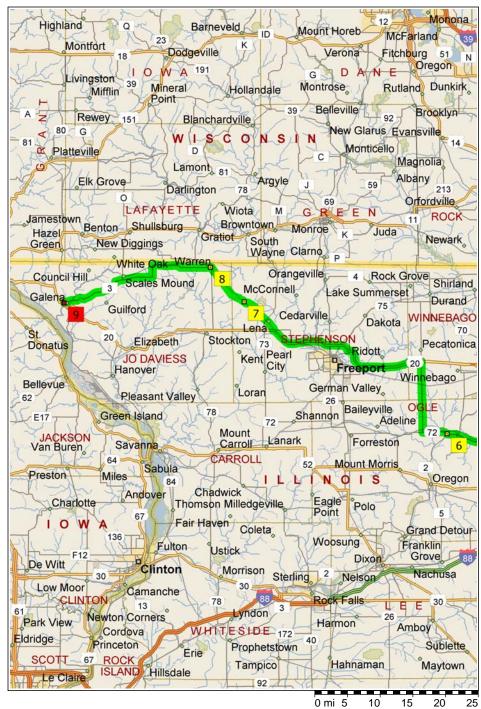

| 11:39 AM | 56.4 mi  | Turn RIGHT (North) onto CR-1 [N Pecatonica Rd] for 5.0 mi                                                                          |
|----------|----------|------------------------------------------------------------------------------------------------------------------------------------|
| 11:48 AM | 61.4 mi  | Continue (North) on Pecatonica Rd for 2.0 mi                                                                                       |
| 11:52 AM | 63.4 mi  | Continue (North) on Main St [S Pecatonica Rd] for 0.7 mi                                                                           |
| 11:53 AM | 64.1 mi  | Continue (North) on S Pecatonica Rd for 3.2 mi                                                                                     |
| 11:59 AM | 67.3 mi  | Turn LEFT (West) onto US-20 [W State Rd] for 25.8 mi                                                                               |
| 12:31 PM | 93.1 mi  | Turn RIGHT (North) onto CR-6 [W Galena Rd] for 6.7<br>mi                                                                           |
| 12:44 PM | 99.7 mi  | 7 At 14137 W Galena Rd, Lena, IL 61048, stay on<br>CR-6 [W Galena Rd] (West) for 2.2 mi                                            |
| 12:49 PM | 101.9 mi | Turn RIGHT (North) onto CR-13 [N Stagecoach Trail]<br>for 1.8 mi                                                                   |
| 12:53 PM | 103.7 mi | Continue (North) on Oak St for 10 yds                                                                                              |
| 12:53 PM | 103.8 mi | Bear LEFT (North-West) onto CR-13 [Oak St] for 3.5 mi                                                                              |
| 1:00 PM  | 107.2 mi | Turn LEFT (West) onto Burnett St for 120 yds                                                                                       |
| 1:01 PM  | 107.3 mi | Bear RIGHT (West) onto SR-78 [Burnett Ave] for 153<br>yds                                                                          |
| 1:01 PM  | 107.4 mi | 8 At Caseys Carryout Pizza [113 W Main, Warren, IL<br>61087, Tel: (815) 745-2839], turn LEFT (South) onto<br>S Water St for 76 yds |
| 1:02 PM  | 107.4 mi | Turn RIGHT (West) onto Galena Ave for 0.4 mi                                                                                       |
| 1:03 PM  | 107.8 mi | Continue (West) on CR-3 [Galena Ave] for 4.7 mi                                                                                    |
| 1:11 PM  | 112.5 mi | Continue (West) on Hickory St [E Stagecoach Trail] for 0.4 mi                                                                      |
| 1:12 PM  | 112.8 mi | Continue (West) on E Stagecoach Trail for 0.6 mi                                                                                   |
| 1:14 PM  | 113.4 mi | Bear RIGHT (West) onto CR-3 [E Stagecoach Trail] for 19.2 mi                                                                       |
| 1:47 PM  | 132.6 mi | Continue (West) on Field St for 0.3 mi                                                                                             |
| 1:48 PM  | 132.9 mi | Continue (West) on Claude St for 0.1 mi                                                                                            |
| 1:49 PM  | 133.1 mi | Turn RIGHT (West) onto Meeker St for 120 yds                                                                                       |
| 1:50 PM  | 133.2 mi | Turn LEFT (South) onto N Main St for 0.2 mi                                                                                        |
| 1:50 PM  | 133.3 mi | Arrive Market House Tavern Inc [204 Perry St,<br>Galena, IL 61036, Tel: (815) 777-0690]                                            |